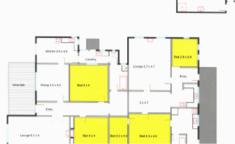

## 24 BRIDGE STREET WEST & 58 B GOOMALIBEE STREET

- TWO OPTIONS, RENOVATE OR TOWNHOUSE REDEVELOPMENT STCA.
- DUAL POWER, PHONE, WATER, GAS & SEWERAGE CONNECTED.
- INNER WEST LOCATION, CLOSE TO BOTANIC GARDENS, ART GALLERY & CBD
- CURRENTLY DIVIDED IN TWO.

🖺 5 🖺 3 🖸 794 m2

Price SOLD for \$225,000

Property Type Residential

Property ID 992

Land Area 794 m2

AGENT DETAILS

David MacKinnon - 0410556531

OFFICE DETAILS