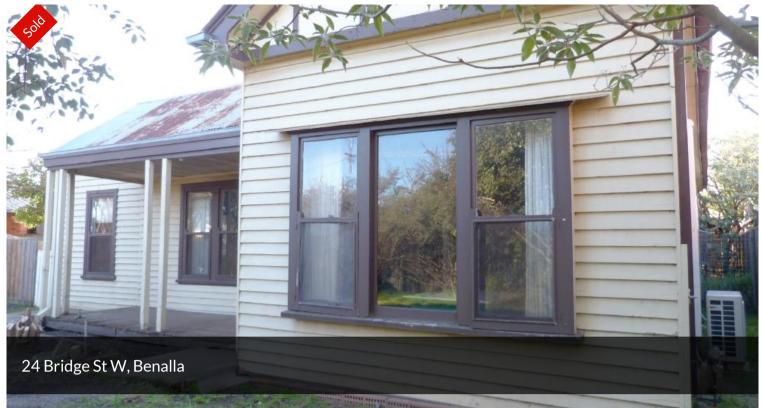

## 24 BRIDGE STREET WEST & 58 B GOOMALIBEE STREET

- TWO OPTIONS, RENOVATE OR TOWNHOUSE REDEVELOPMENT STCA.
- DUAL POWER, PHONE, WATER, GAS & SEWERAGE CONNECTED.
- INNER WEST LOCATION, CLOSE TO BOTANIC GARDENS, ART GALLERY & CBD
- CURRENTLY DIVIDED IN TWO.

🖺 5 🖺 3 🖸 794 m2

Price SOLD for \$225,000

Property Type Residential

Property ID 992

Land Area 794 m2

AGENT DETAILS

David MacKinnon - 0410556531

OFFICE DETAILS