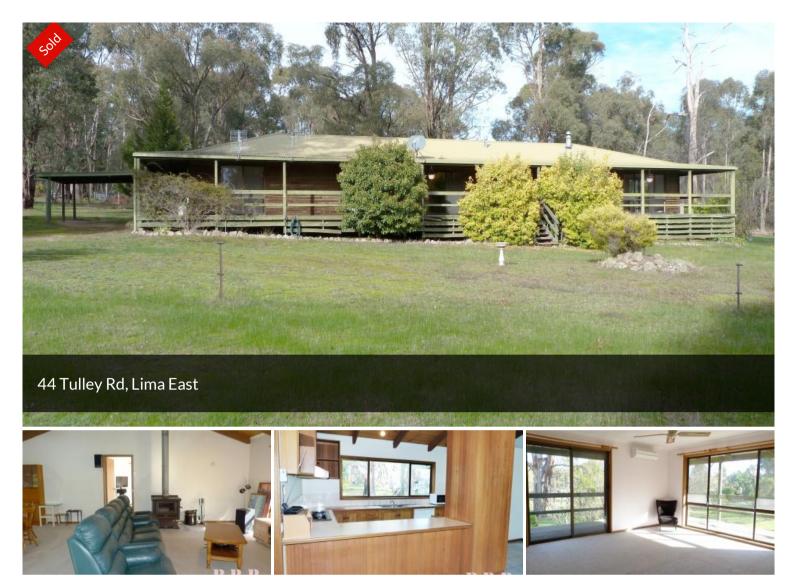

## 44 TULLEY ROAD

- THIS LARGE FAMILY HOME FACING NORTH STANDS ON 5 ACRES OF SHELTERED GENTLY SLOPING LAND.
- LIVING ROOMS CAN ONLY BE DESCRIBED AS LARGE, COMBUSTION & GAS HEATERS & REV CYCLE AIR CONS.
- GENEROUS BEDROOMS ALL WITH BUILT IN WARDROBES, AIR CONS & CEILING FANS.
- TWO BATHROOMS, ENSUITE WITH SPA BATH. STUDY OR 4TH BEDROOM, KITCHEN WITH LOTS OF STORAGE & BENCH SPACE.
- VERANDAHS ON 3 SIDES, ATTACHED DOUBLE C/PORT, 60,000LTS RAIN WATER STORAGE.
- 10M X 6M SHED WITH CONCRETE FLOOR & POWER + 10 X 5 LEANTO, FOWL COOP
- CATTLE YARDS WITH HEAD BAIL & LOADING RACE, SEVERAL SMALL PADDOCKS, DAM, VERY PEACEFUL.