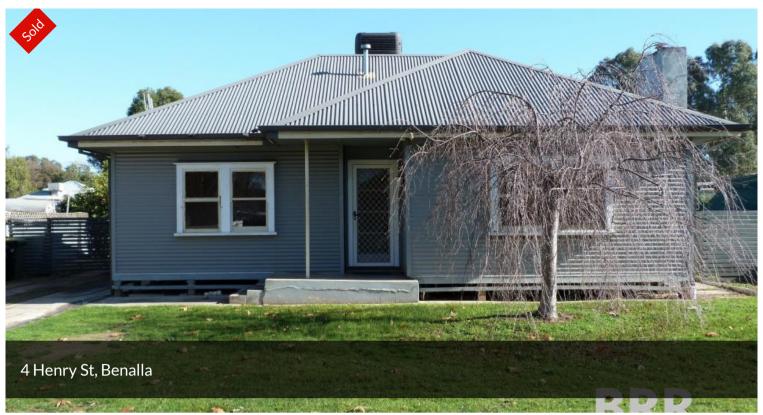

## A GREAT LITTLE STARTER!

Sturdy three bedroom home with a modern twist.

Close to schooling, town centre and railway station.

Large kitchen/dining with excellent bench space.

Updated bathroom with separate powder room.

## △ 3 ← 1 △ 1 □ 559 m2

Price SOLD

Property Type Residential

Property ID 976

Land Area 559 m2

AGENT DETAILS

OFFICE DETAILS

Benalla