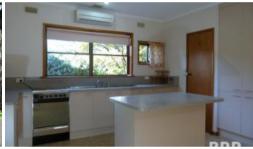

The kitchen / meals and family room features ample bench space, two pantries, electric cooking, a s/system and gas wall furnace.

For the warmer months there is a purpose built alfresco - enclosed wire room which would prove a wonderful and useful area.