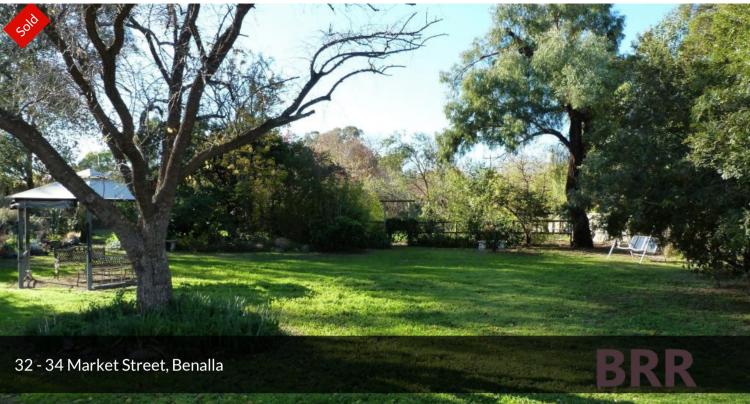

## BENALLAS MOST CENTRAL BLOCK!

Offered for sale for the first time in 55 years!

Benallas most central building block - 34 Market Street - LOT 9.

Lot 9 - measures approx. 664 m2 with 19.8m frontage x 33.7m depth.

No flood! High, dry and beautiful, most sought after location!

LOT 8 (#32) HAS NOW BEEN SOLD & is no longer available.

## 🗔 664 m2

Price SOLD for \$160,000 Property Type Residential Property ID 965 Land Area 664 m2 AGENT DETAILS OFFICE DETAILS Benalla 0410556531

The above information provided has been furnished to us by the vendor/s. We have not verified whether or not that information is accurate and do not have any belief in one way or the other in its accuracy. We do not accept any responsibility to any person for its accuracy and do no more than pass it on. All interested parties should make and rely upon their own inquiries in order to determine whether or not this information is in fact accurate.