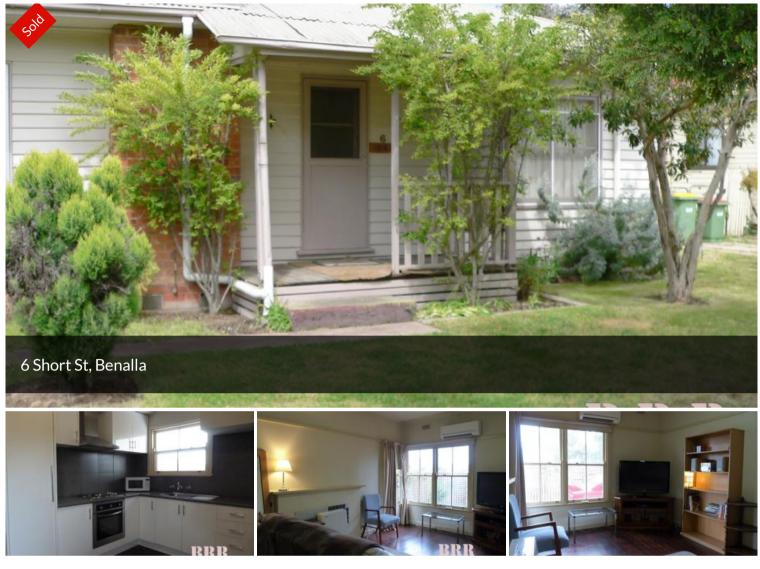

## CALLING ALL INVESTORS!

Invest in this lovely little two bedroom cottage tucked away in Short Street not far from the town centre.

It's in a terrific location close to Benalla Health (hospital), BPACC (arts, cinema), GOTAFE and the Gliding Club.

Featuring a renovated kitchen with electric cooking. near new gas heater in the lounge and a Split System.

Currently leased at \$210.00 P/W it is a steady little renter with a good return!

Or first home buyers, take a look at this as it is a beauty!

🛱 2 🖺 1 🚓 1 🗔 568 m2

Price SOLD for \$165,000 Property Type Residential Property ID 963 Land Area 568 m2 AGENT DETAILS OFFICE DETAILS Benalla 0410556531

The particulars contained herein are supplied for information only and shall not be taken as a representation in any respect on the part of the vendor or the agent. Interested parties should contact the nominated person for full