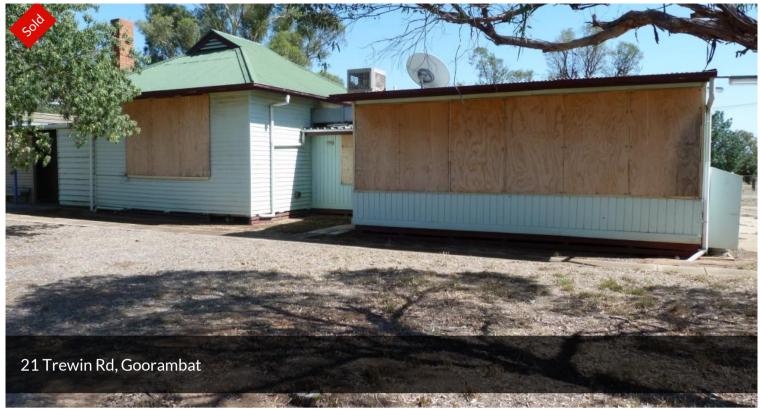

## GOORAMBAT SCHOOL SITE

- POTENTIAL TO ADD VALUE TO THIS SCHOOL SITE.
- TWO ROAD FRONTAGES CREATES OPPORTUNITY TO SUBDIVIDE, STCA.
- TOWN WATER & POWER CONNECTED, PHONE AVAILABLE.
- ZONED LOW DENSITY RURAL LIVING.
- POTENTIAL TO REDEVELOP EXISTING BUILDINGS OR REMOVE THEM.
- THE ORIGINAL SCHOOL ROOM HAS POLISHED H/W FLOOR & FIRE PLACE.
- SECOND SCHOOL ROOM, STAFF OFFICE, KITCHEN INC ELECTRIC STOVE.
- RELOCABLE TOILET & STORE ROOM BUILDING, TWO GARAGES
- BENALLA 10 MINS, SHEPPARTON 40. NB; STAMP DUTY & GST DO APPLY. 10% DEPOSIT, BALANCE 60 DAYS.

## △ 1 ─ 1 △ 1 □ 1.21 ha

Price SOLD for \$130,000

Property Type Residential

Property ID 941

Land Area 1.21 ha

AGENT DETAILS

David MacKinnon - 0410556531

OFFICE DETAILS