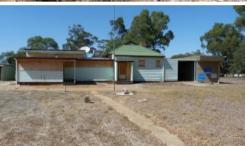

## GOORAMBAT SCHOOL SITE

- POTENTIAL TO ADD VALUE TO THIS SCHOOL SITE.
- TWO ROAD FRONTAGES CREATES OPPORTUNITY TO SUBDIVIDE, STCA.
- TOWN WATER & POWER CONNECTED, PHONE AVAILABLE.
- ZONED LOW DENSITY RURAL LIVING.
- POTENTIAL TO REDEVELOP EXISTING BUILDINGS OR REMOVE THEM.
- THE ORIGINAL SCHOOL ROOM HAS POLISHED H/W FLOOR & FIRE PLACE.
- SECOND SCHOOL ROOM, STAFF OFFICE, KITCHEN INC ELECTRIC STOVE.
- RELOCABLE TOILET & STORE ROOM BUILDING, TWO GARAGES
- BENALLA 10 MINS, SHEPPARTON 40. NB; STAMP DUTY & GST DO APPLY. 10% DEPOSIT, BALANCE 60 DAYS.

## △ 1 ─ 1 △ 1 □ 1.21 ha

Price SOLD for \$130,000

Property Type Residential

Property ID 941

Land Area 1.21 ha

AGENT DETAILS

David MacKinnon - 0410556531

OFFICE DETAILS