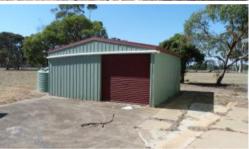

## GOORAMBAT SCHOOL SITE

- POTENTIAL TO ADD VALUE TO THIS SCHOOL SITE.
- TWO ROAD FRONTAGES CREATES OPPORTUNITY TO SUBDIVIDE, STCA.
- TOWN WATER & POWER CONNECTED, PHONE AVAILABLE.
- ZONED LOW DENSITY RURAL LIVING.
- POTENTIAL TO REDEVELOP EXISTING BUILDINGS OR REMOVE THEM.
- THE ORIGINAL SCHOOL ROOM HAS POLISHED H/W FLOOR & FIRE PLACE.
- SECOND SCHOOL ROOM, STAFF OFFICE, KITCHEN INC ELECTRIC STOVE.
- RELOCABLE TOILET & STORE ROOM BUILDING, TWO GARAGES
- BENALLA 10 MINS, SHEPPARTON 40. NB; STAMP DUTY & GST DO APPLY. 10% DEPOSIT, BALANCE 60 DAYS.