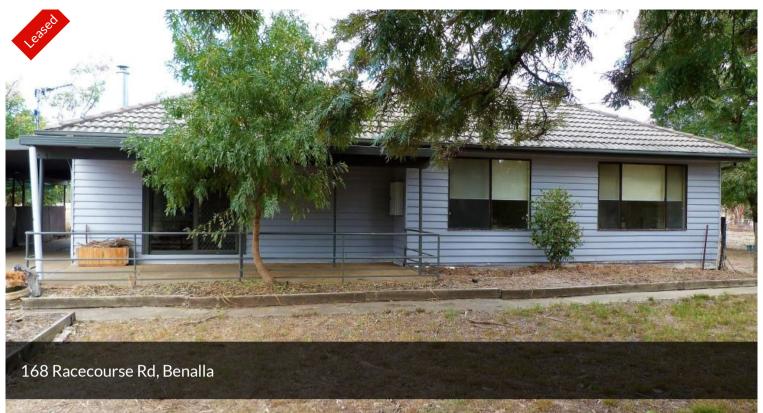

## ON THE EDGE OF TOWN

This 3 bedroom refurbished home with rural outlook is situated only minutes from town. Features include: 2 rooms with built in robes, wood fire heating and reverse cycle cooling, 2 living areas, bathroom with shower only. Outside offers carport, garden shed and undercover area at the rear. No land is available with this property. House block only. 6 MONTH LEASE ONLY