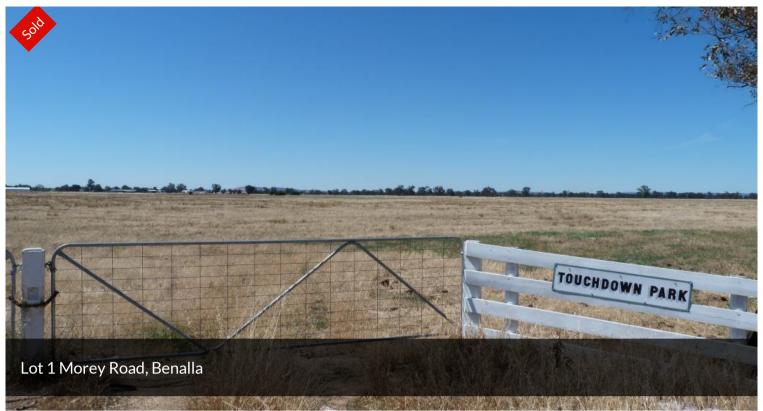

## TOUCHDOWN PARK

- A NICE PARCEL OF GRAZING LAND CLOSE TO BENALLA.
- 35.8 ACRES, 1 PADDOCK, 2 DAMS, SECURELY FENCED.

The particulars contained herein are supplied for information only and shall not be taken as a representation in any respect on the part of the vendor or the agent. Interested parties should contact the nominated person for full and current details.

□ 14.48 ha

Price SOLD for \$160,000

Property Type Residential

Property ID 924

Land Area 14.48 ha

AGENT DETAILS

David MacKinnon - 0410556531

OFFICE DETAILS