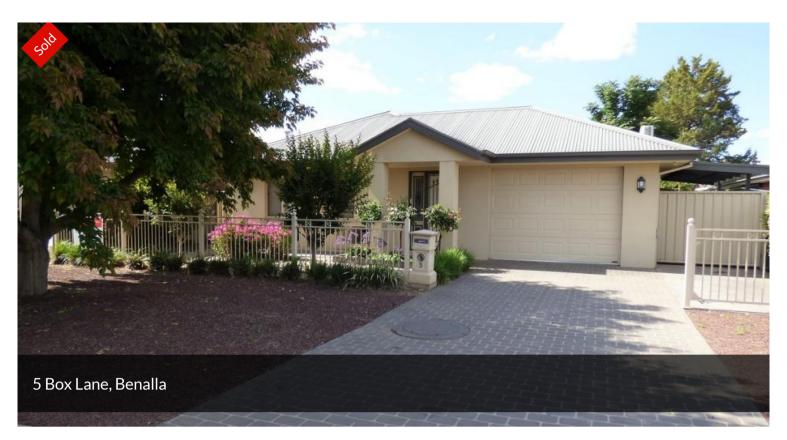

## WELL APPOINTED TOWNHOUSE...

Two bedroom rendered townhouse with lovely features, lots of natural light and great space.

Spacious lounge room with gas log fire, s/system heat & cool. Open plan kitchen and dining - electric cooking.

Two sizable bedrooms with built - in - robes, central bathroom and separate powder room.

Secure fencing, single garage & carport. Paved undercover outdoor entertainment area, rear veranda.

## 🛱 2 🖺 1 📾 1 🗔 411 m2

PriceSOLD for \$325,000Property TypeResidentialProperty ID923Land Area411 m2