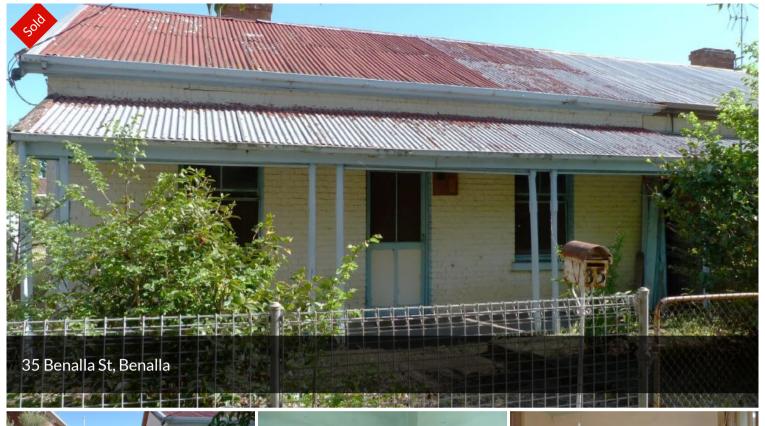

## RARE TERRACE TO RENOVATE

- THIS PROPERTY IS ONE OF A PAIR & RIPE FOR RENOVATION.
- BLOCK APPROX 365 m2, ACCESS VIA SHARED RIGHT OF WAY.
- 4 GOOD SIZED MAIN ROOMS, SOLID BRICK WALLS.

The particulars contained herein are supplied for information only and shall not be taken as a representation in any respect on the part of the vendor or the agent. Interested parties should contact the nominated person for full and current details.

△ 3 ← 1 ⇔ 2 □ 365 m2

Price SOLD for \$140,000

Property Type Residential

Property ID 916

Land Area 365 m2

AGENT DETAILS

David MacKinnon - 0410556531

OFFICE DETAILS