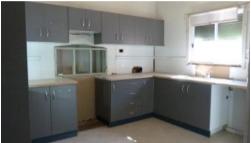

## PERIOD HOME LOADED WITH APPEAL

- THIS PERIOD GEM IS CLOSE TO THE CBD WITH POTENTIAL FOR DUAL ACCESS.
- BALTIC FLOORS, HIGH CEILINGS, OPEN FIRE PLACES, UPDATED KITCHEN.
- CURRENT ACCESS VIA SHARED RIGHT OF WAY WITH 35 BENALLA ST ALSO FOR SALE.
- BLOCK APPROX 530 m2, SECOND TOILET, POTENTIAL TO SUBDIVIDE.
- Heritage & LSIO overlays.