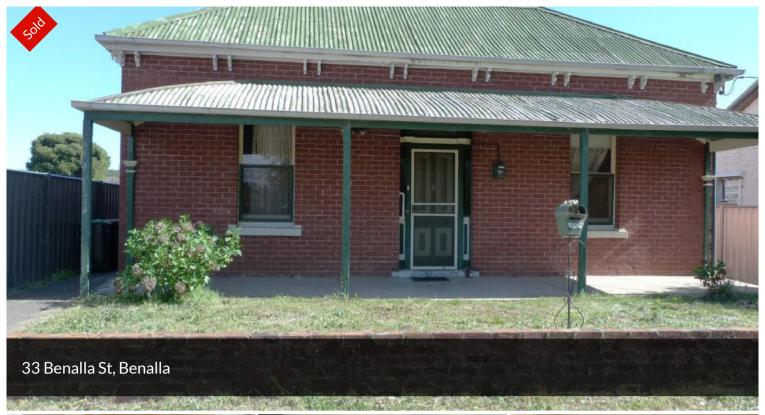

## PERIOD HOME LOADED WITH APPEAL

- THIS PERIOD GEM IS CLOSE TO THE CBD WITH POTENTIAL FOR DUAL ACCESS.
- BALTIC FLOORS, HIGH CEILINGS, OPEN FIRE PLACES, UPDATED KITCHEN.
- CURRENT ACCESS VIA SHARED RIGHT OF WAY WITH 35 BENALLA ST ALSO FOR SALE.
- BLOCK APPROX 530 m2, SECOND TOILET, POTENTIAL TO SUBDIVIDE.
- Heritage & LSIO overlays.

## △ 3 ← 1 ← 3 □ 530 m2

Price SOLD for \$235,000

Property Type Residential

Property ID 915

Land Area 530 m2

AGENT DETAILS

David MacKinnon - 0410556531

OFFICE DETAILS