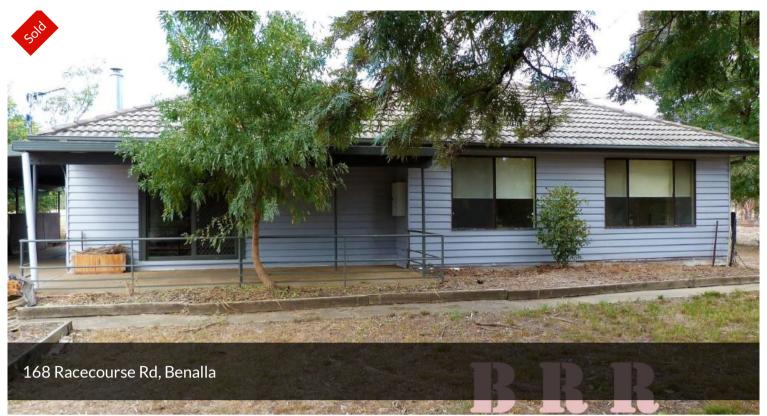

## 168 RACECOURSE ROAD

3 BEDROOMS, 2 WITH BIRS, 2 LIVING AREAS, MODERN KITCHEN.

COMBUSTION HEATING, 2 AIR CONDITIONERS.

3 BAY SHED, ALL ON 5 ACRES.

The above information provided has been furnished to us by the vendor/s. We have not verified whether or not that information is accurate and do not have any belief in one way or the other in its accuracy. We do not accept any responsibility to any person for its accuracy and do no more than pass it on. All interested parties should make and rely upon their own inquiries in order to determine whether or not this information is in fact accurate.

△ 3 🖺 1 🚓 4 🖸 2.50 ha

Price SOLD

Property Type Residential

Property ID 904

Land Area 2.50 ha

AGENT DETAILS

David MacKinnon - 0410556531

OFFICE DETAILS