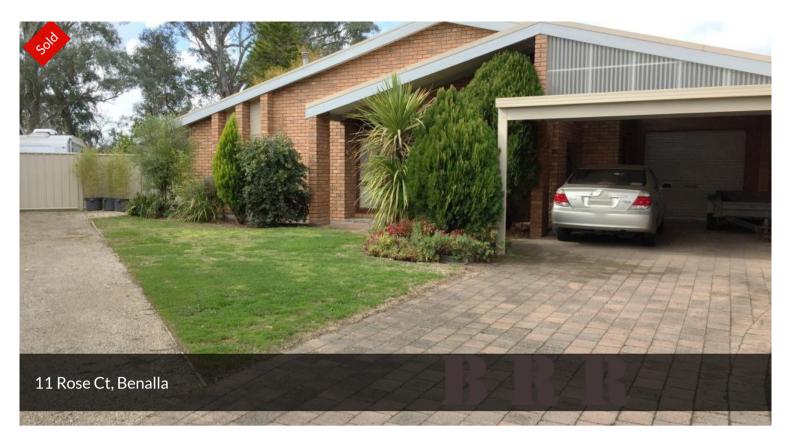

## 11 ROSE COURT

- NORTH FACING ASPECT WITH RURAL VIEWS.
- FORMAL & INFORMAL LIVING, ENSUITE, STUDY.
- LARGE BLOCK WITH BORE, L/U WORKSHOP OR GARAGE PLUS LARGE DOUBLE CARPORT.

The particulars contained herein are supplied for information only and shall not be taken as a representation in any respect on the part of the vendor or the agent. Interested parties should contact the nominated person for full and current details.

🛱 3 🖺 2 🚓 3

Price SOLD for \$369,000 Property Type Residential Property ID 897

AGENT DETAILS

David MacKinnon - 0410556531

OFFICE DETAILS

Benalla

0410556531