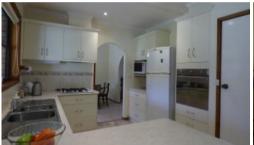

The central kitchen is fabulous with loads of bench space, ample cupboards and drawers, 'Smeg' oven, 4 burner gas hob and a good sized pantry.

The main bedroom boasts a sizable walk - in - robe and a fully renovated ensuite.