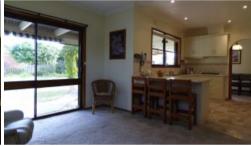

The central kitchen is fabulous with loads of bench space, ample cupboards and drawers, 'Smeg' oven, 4 burner gas hob and a good sized pantry.

The main bedroom boasts a sizable walk - in - robe and a fully renovated ensuite.