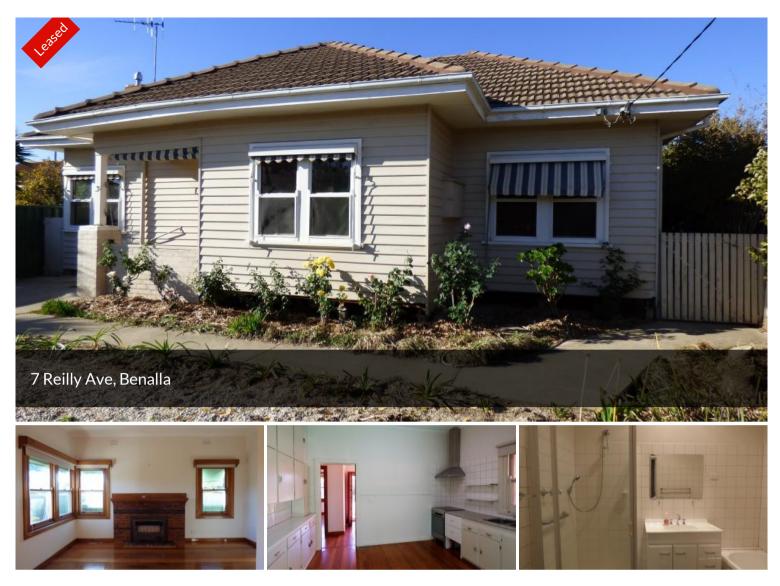

## COTTAGE CHARM IN THE HEART OF TOWN

Situated in a quiet court in the heart of town is this delightful weatherboard cottage. Upon entering you will feel warm and welcome by the polished floorboards and light filled rooms. The home offers 3 bedrooms with builtin robes, a modern bathroom with separate shower and bath and two living spaces. The country style eat-in kitchen has stainless steel appliances and offers an abundance of cupboard and bench space. All your heating and cooling needs are met with ducted gas heating and evaporative cooling. Outside there is an all weather deck for entertaining, low maintenance courtyard and garden shed. The cottage feel is enhanced by the pretty easy care gardens that surround the home.

₿3 ₿1 ෫1

| Price                        | UNDER      |
|------------------------------|------------|
|                              | APPLCATION |
| Property                     | Rental     |
| Туре                         |            |
| Property ID                  | 884        |
|                              |            |
| AGENT D                      | ETAILS     |
| David MacKinnon - 0410556531 |            |
| OFFICE [                     | DETAILS    |
| Benalla                      |            |
| 0410556531                   |            |
|                              |            |
| RRR Benalla Residential Rur  |            |