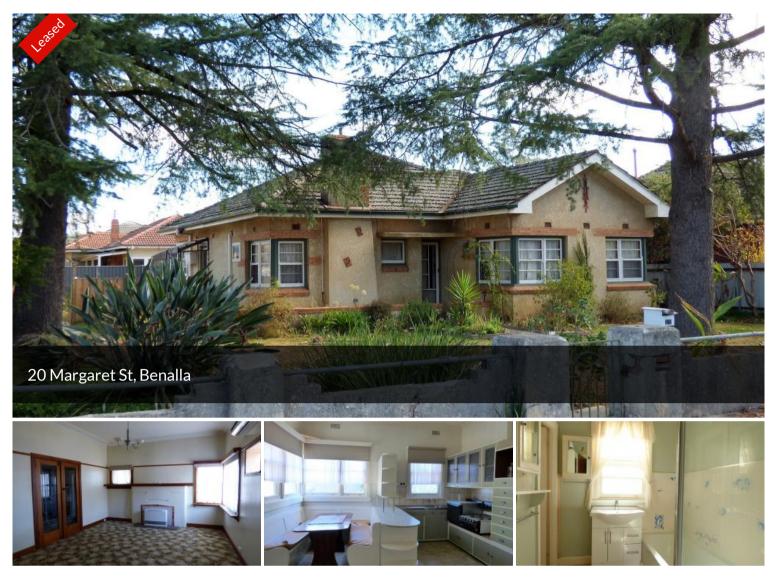

## COUNTRY CHARM

Country style kitchen with built in dining nook, picture rails and ornate cornices are just some of the charming features this home has to offer. The light filled home has an impressive entry and hallway and 2 large bedrooms with stand alone robes, bathroom with separate shower and bath. There is a gas heater and split system for your heating and cooling needs. The home is fully fenced with easy care gardens with lemon and orange trees and sits on a corner block with access to the rear yard where you will find a decked area surrounded by gardens and a large powered shed.