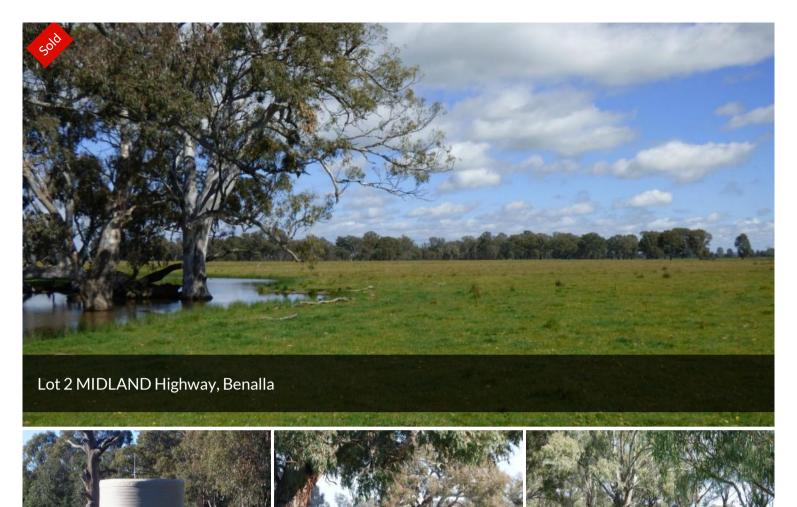

## THE SUNNY NORTH EAST

Fabulous location, just 18km's from Benalla on the Midland Hwy, perfect base for those who work in Benalla, Shepparton or Cobram.

85.23ha (210acres) of quality grazing country with 2meg. S&D W/R from the Broken river, 12,000 gallon storage tank and a solar pump,power available.

New fencing to 3 sides/concrete posts.

2 x dams and a lagoon.

Council and Vic. Roads approved culvert crossing with direct access from the Midland Hwy.

Would suit hay production, cattle or horses.

The above information provided has been furnished to us by the vendor/s. We have not verified whether or not that information is accurate and do not have any belief in one way or the other in its accuracy. We do not accept any responsibility to any person for its accuracy and do no more than pass it on. All interested parties should make and rely upon their own inquiries in order to determine whether or not this information is in fact accurate.