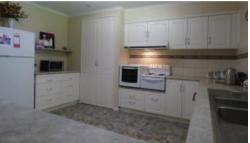

The modern well equipped kitchen offers loads of cupboards, terrific bench space, a double pantry, dishwasher and electric cooking.

Seasonal comforts include ducted gas heating throughout and split system heating and cooling.