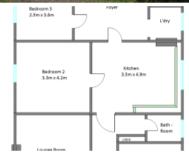

△ 3 ← 1 △ 1 □ 797 m2

Price SOLD for \$175,000

Property Type Residential

Property ID 844

Land Area 797 m2

AGENT DETAILS

OFFICE DETAILS

Benalla