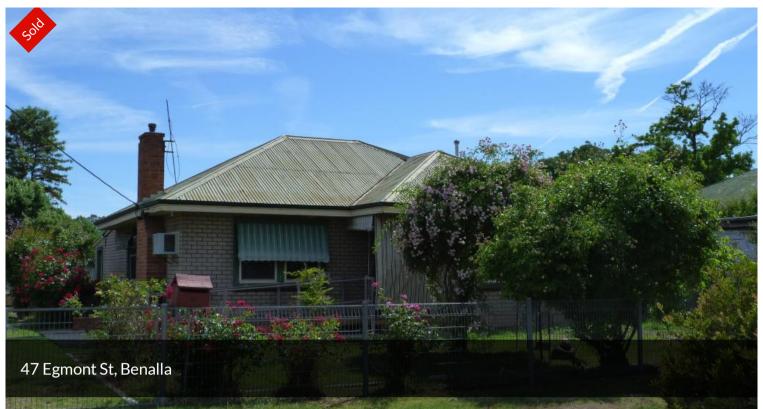

## HIGH AND DRY, RENOVATE OR BUILD!

Central to many town amenities, handy to lake Benalla's walking tracks and close proximity for schooling.

Situated on a 797m2 (wide frontage) the home is ripe for renovation or perhaps a redevelopment opportunity for a brand new dwelling or 2x townhouses (STCA).

△ 3 ← 1 △ 1 □ 797 m2

Price SOLD for \$175,000

Property Type Residential

Property ID 844

Land Area 797 m2

AGENT DETAILS

OFFICE DETAILS

Benalla