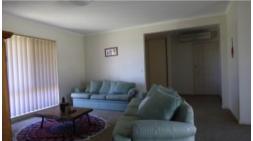

Light and bright throughout, the living area is very spacious with a separate dining nook or study.

S/system heating/cooling, two bedrooms with BIR's, with main b/room featuring direct access to the bathroom.