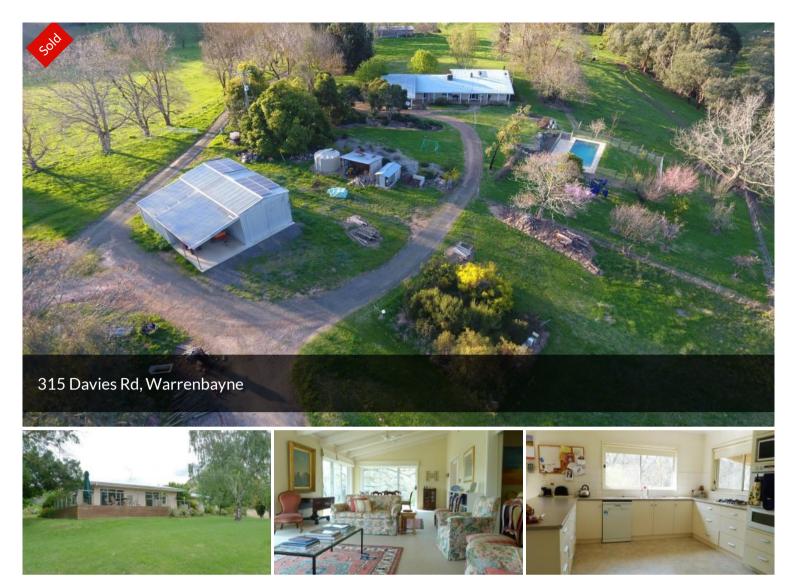

## WILLOW VIEW PRIVATE WARRENBAYNE VALLEY LOCATION

- 196 HA OF SHELTERED UNDULATING GRAZING, SUIT SHEEP OR CATTLE, MAGNIFICENT VIEWS
- APPEALING 27 SQ HOMESTEAD, 3 BED, 3 BATH ROOMS, FORMAL & INFORMAL LIVING & DINING, STUDY.
- EXTENSIVE PERMANENT WATER SUPPLIES FROM CREEK, SPRING FED DAMS & RETICULATED GRAVITY NETWORK
- MACHINERY SHEDS, SHEARING SHED, WORKSHOP WITH SHOWER & LAVATORY, COVERED CATTLE YARDS.
- 6 C/ALLOTS, 14 MAIN PADDOCKS, EXTENSIVE LANE WAY SYSTEM, AREAS OF NATURAL VEGETATION
- 5 KW SOLAR POWER, POTENTIAL 80-100 BREEDERS.
- MELBOURNE 2 HRS VIA HUME HWY, BENALLA 20 MINS

A separate 81 ha block of undulating grazing country available adjacent to north boundary includes permanent creek & several dams.

🛱 3 📇 3 🚓 2 🗔 196.00 ha

| Price         | SOLD        |
|---------------|-------------|
| Property Type | Residential |
| Property ID   | 824         |
| Land Area     | 196.00 ha   |