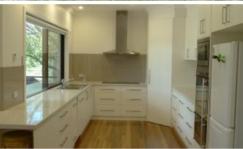

## WHAT AN OUTLOOK - NEVER TO BE BUILT OUT

- THIS AS NEW SUPERIOR HOME HAS 196m2 OF LIVING AND NO EQUAL IN BENALLA
- TOP OF THE RANGE APPLIANCES, MATERIALS & FEATURES
- STRIKING DESIGN, PERFECT FOR ENTERTAINING
- DOUBLE GLAZING, DUCTED HEATING & COOLING, CAESAR STONE BENCH TOPS
- ELECTRONIC OPERATED CURTAINS & BLINDS
- SPOTTED GUM FLOOR IN THE EXPANSIVE LIVING-DINING-KITCHEN
- A MAGNIFICENT CATHEDRAL ROOF COVERS THE 47m2 DECK
  WITH A WONDERFUL VIEW
- DOUBLE GARAGE WITH REMOTE DOOR, KEY PAD DOOR LOCKS, 1021 m2 BLOCK
- CLEARING SALE SATURDAY 7TH OCTOBER AT 9.30.