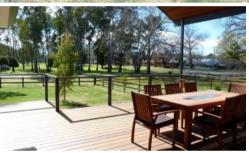

## WHAT AN OUTLOOK - NEVER TO BE BUILT OUT

- THIS AS NEW SUPERIOR HOME HAS 196m2 OF LIVING AND NO EQUAL IN BENALLA
- TOP OF THE RANGE APPLIANCES, MATERIALS & FEATURES
- STRIKING DESIGN, PERFECT FOR ENTERTAINING
- DOUBLE GLAZING, DUCTED HEATING & COOLING, CAESAR STONE BENCH TOPS
- ELECTRONIC OPERATED CURTAINS & BLINDS
- SPOTTED GUM FLOOR IN THE EXPANSIVE LIVING-DINING-KITCHEN
- A MAGNIFICENT CATHEDRAL ROOF COVERS THE 47m2 DECK
  WITH A WONDERFUL VIEW
- DOUBLE GARAGE WITH REMOTE DOOR, KEY PAD DOOR LOCKS, 1021 m2 BLOCK
- CLEARING SALE SATURDAY 7TH OCTOBER AT 9.30.