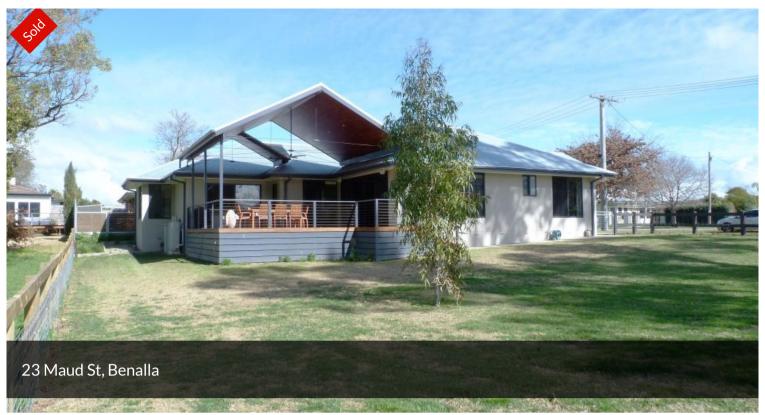

## WHAT AN OUTLOOK - NEVER TO BE BUILT OUT

- THIS AS NEW SUPERIOR HOME HAS 196m2 OF LIVING AND NO EQUAL IN BENALLA
- TOP OF THE RANGE APPLIANCES, MATERIALS & FEATURES
- STRIKING DESIGN, PERFECT FOR ENTERTAINING
- DOUBLE GLAZING, DUCTED HEATING & COOLING, CAESAR STONE BENCH TOPS
- ELECTRONIC OPERATED CURTAINS & BLINDS
- SPOTTED GUM FLOOR IN THE EXPANSIVE LIVING-DINING-KITCHEN
- A MAGNIFICENT CATHEDRAL ROOF COVERS THE 47m2 DECK
  WITH A WONDERFUL VIEW
- DOUBLE GARAGE WITH REMOTE DOOR, KEY PAD DOOR LOCKS, 1021 m2 BLOCK
- CLEARING SALE SATURDAY 7TH OCTOBER AT 9.30.

## △ 3 □ 2 △ 2 □ 1.021 m2

Price SOLD

Property Type Residential

Property ID 818

Land Area 1,021 m2

Floor Area 196 m2

AGENT DETAILS

David MacKinnon - 0410556531