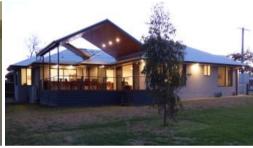

## WHAT AN OUTLOOK - NEVER TO BE BUILT OUT

- THIS AS NEW SUPERIOR HOME HAS 196m2 OF LIVING AND NO EQUAL IN BENALLA
- TOP OF THE RANGE APPLIANCES, MATERIALS & FEATURES
- STRIKING DESIGN, PERFECT FOR ENTERTAINING
- DOUBLE GLAZING, DUCTED HEATING & COOLING, CAESAR STONE BENCH TOPS
- ELECTRONIC OPERATED CURTAINS & BLINDS
- SPOTTED GUM FLOOR IN THE EXPANSIVE LIVING-DINING-KITCHEN
- A MAGNIFICENT CATHEDRAL ROOF COVERS THE 47m2 DECK
  WITH A WONDERFUL VIEW
- DOUBLE GARAGE WITH REMOTE DOOR, KEY PAD DOOR LOCKS, 1021 m2 BLOCK
- CLEARING SALE SATURDAY 7TH OCTOBER AT 9.30.