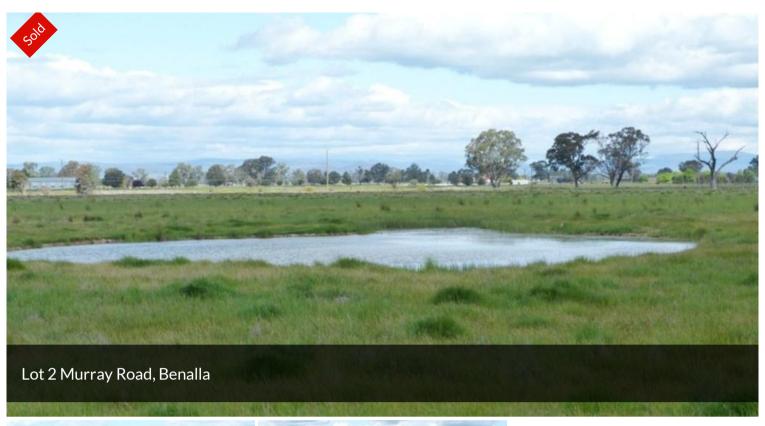

## LOT 2 MURRAY ROAD

This 141 acre grazing block is on the north eastern edge of Benalla.

Town water, power & phone available, sealed road access.

Established phalaris, rye & clover pasture.

Subdivided into 5 paddocks each with a dam.

Ideal block for someone wanting to live in town & have a small farm.

Huge price reduction on 24/9/13

The above information provided has been furnished to us by the vendor/s. We have not verified whether or not that information is accurate and do not have any belief in one way or the other in its accuracy. We do not accept any responsibility to any person for its accuracy and do no more than pass it on. All interested parties should make and rely upon their own inquiries in order to determine whether or not this information is in fact accurate.