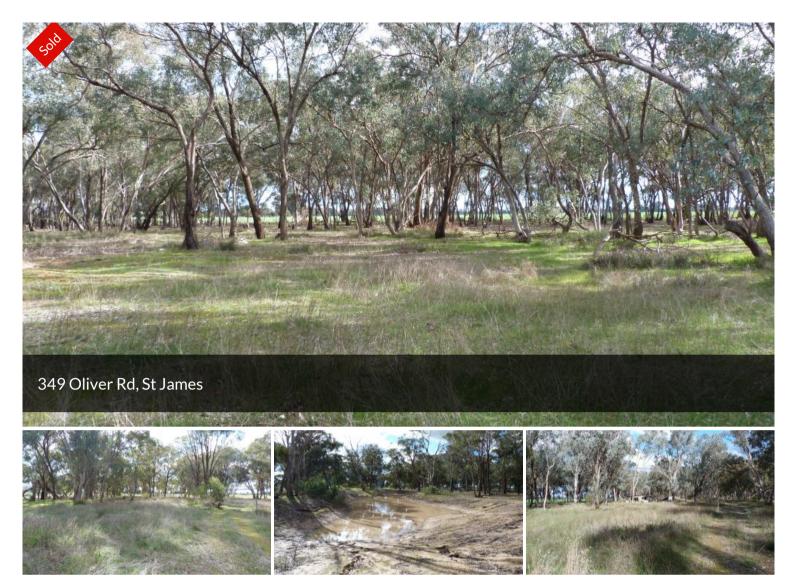

## YOUR OWN PRIVATE PARADISE

- This 25.7 ac property is located about 20-25 mins north of Benalla, 25-30 mins south of Yarrawonga & close to the St James township.
- Surrounded by farm land the block is covered by remnant bush.
- Old cabin & a shipping container on site. A large dam to go yabbying.
- Permanent water is connected to the Tungamah stock water supply system.
- A little bit of paradise to set up a weekender.