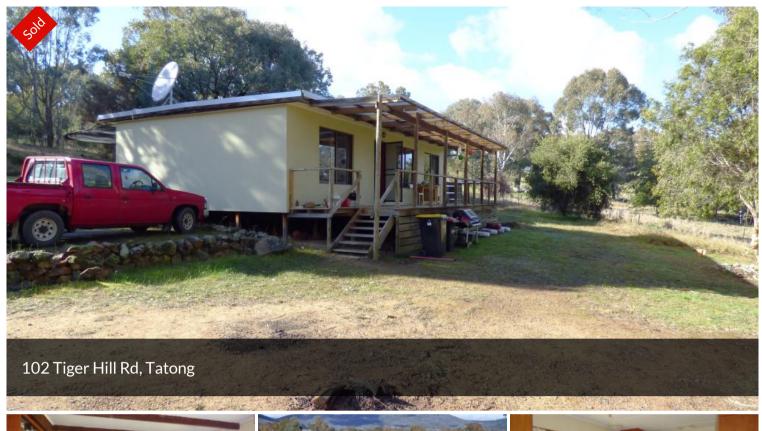

## IN BEAUTIFUL TATONG VILLAGE

- A PERFECT WEEKENDER AS A BASE TO EXPLORE THE NORTH EAST.
- ELEVATED POSITION TO ENJOY THE VIEW FROM THE VERANDAH, BUT TUCKED AWAY
- BIRD LIFE ABOUNDS, SECURELY FENCED
- POTENTIAL B & B