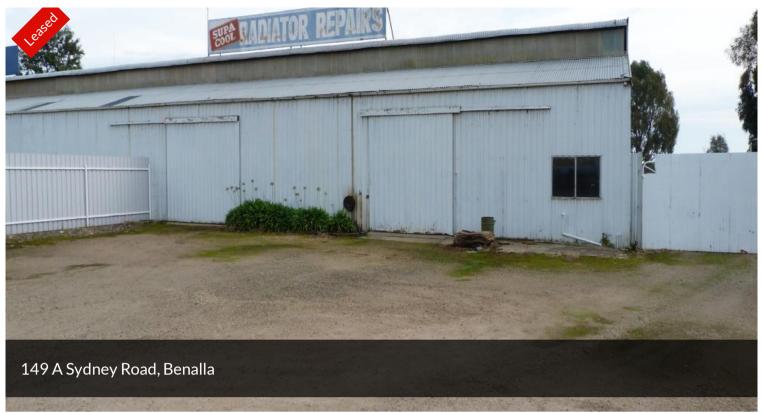

## WORKSHOP, DISPLAY YARD UNDER OFFER

- THIS WORKSHOP HAS HIGH EXPOSURE SYDNEY ROAD FRONTAGE.
- APPROX 150 m2 LOCK UP SHED, SHARED HARD STANDING DISPLAY YARD.
- 4 POST HOIST & OTHER EQUIPMENT INCLUDED, IN THE \$1434
   PCM RENT.
- RENT INCLUDES ALL OUTGOINGS. SHARED TOILET FACILITIES.
- NO HEAVY POWER USE STEEL FABRICATION

Price 17,160

Property Type Commercial

Property ID 805

Warehouse Area 150 m2

Floor Area 150 m2

AGENT DETAILS

David MacKinnon - 0410556531

OFFICE DETAILS