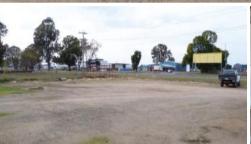

## WORKSHOP, DISPLAY YARD UNDER OFFER

- THIS WORKSHOP HAS HIGH EXPOSURE SYDNEY ROAD FRONTAGE.
- APPROX 150 m2 LOCK UP SHED, SHARED HARD STANDING DISPLAY YARD.
- 4 POST HOIST & OTHER EQUIPMENT INCLUDED, IN THE \$1434
   PCM RENT.
- RENT INCLUDES ALL OUTGOINGS. SHARED TOILET FACILITIES.
- NO HEAVY POWER USE STEEL FABRICATION