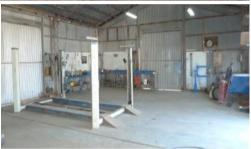

## WORKSHOP, DISPLAY YARD UNDER OFFER

- THIS WORKSHOP HAS HIGH EXPOSURE SYDNEY ROAD FRONTAGE.
- APPROX 150 m2 LOCK UP SHED, SHARED HARD STANDING DISPLAY YARD.
- 4 POST HOIST & OTHER EQUIPMENT INCLUDED, IN THE \$1434
   PCM RENT.
- RENT INCLUDES ALL OUTGOINGS. SHARED TOILET FACILITIES.
- NO HEAVY POWER USE STEEL FABRICATION