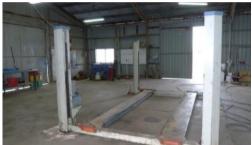

## WORKSHOP, DISPLAY YARD UNDER OFFER

- THIS WORKSHOP HAS HIGH EXPOSURE SYDNEY ROAD FRONTAGE.
- APPROX 150 m2 LOCK UP SHED, SHARED HARD STANDING DISPLAY YARD.
- 4 POST HOIST & OTHER EQUIPMENT INCLUDED, IN THE \$1434
   PCM RENT.
- RENT INCLUDES ALL OUTGOINGS. SHARED TOILET FACILITIES.
- NO HEAVY POWER USE STEEL FABRICATION