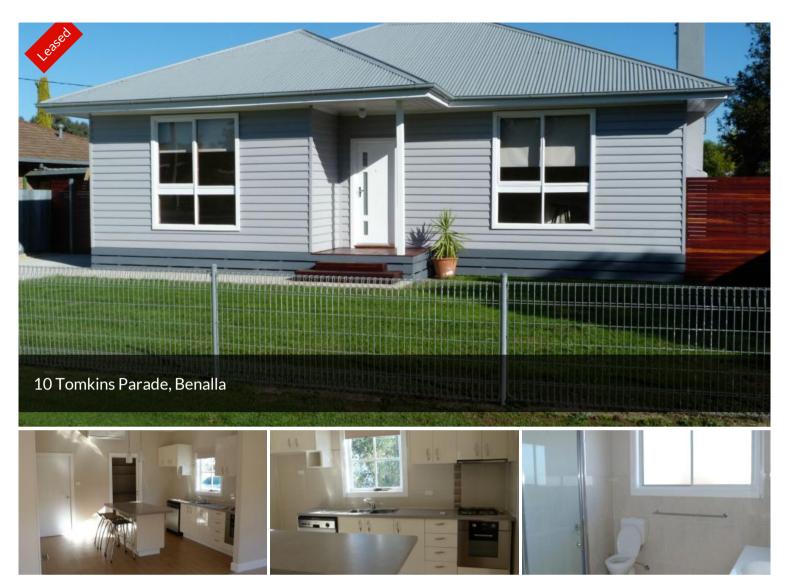

## FAMILY HOME WITH SHEDDING

This 3 bedroom & study or 4 bedroom home has gone through a major renovation. Gas ducted heating, gas cooking & hot water, split system cool/heat. Modern kitchen including dishwasher & large pantry/store room. Main bedroom with bir, large linen press in passage. Main bathroom has toilet but no bath, laundry has second toilet. Lock up garage & good sized back yard. Very appealing.

₿4 🖺 1 📾 3

| Price                                   | UNDER<br>APPLICATION                |
|-----------------------------------------|-------------------------------------|
| Property<br>Type<br>Property ID         | Rental<br>793                       |
| A G E N T E<br>David MacKi              | ) E T A I L S<br>innon - 0410556531 |
| OFFICE DETAILS<br>Benalla<br>0410556531 |                                     |
| DDD Benalla Residential Rut             |                                     |