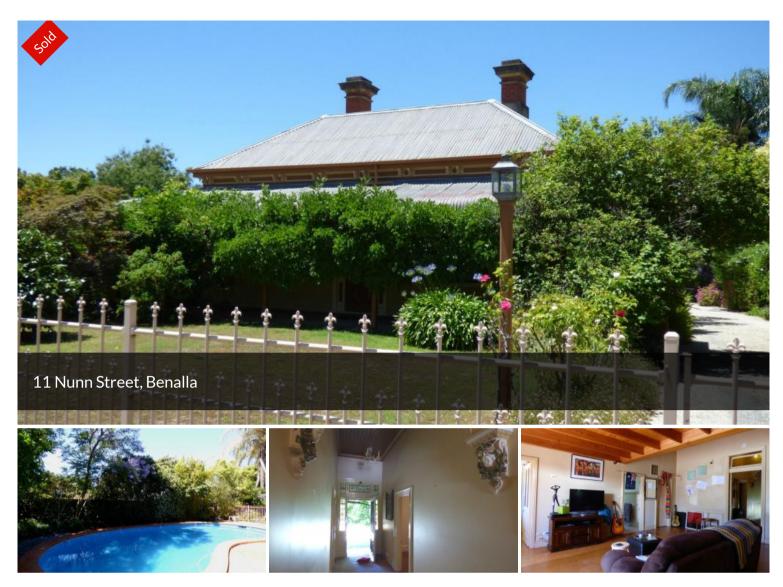

## CIRCA' 1906

Weatherboard Victorian in top location for shopping, eateries, public transport, sporting and the many attractions our beautiful town has to offer...

Four spacious bedrooms all with open fire places, two with BIR's.

Cedar ceilings, stained glass features & timber mantelpieces.

Ducted gas heating through the floor, Split system heat & cool.

Two bathrooms, family room/ meals.

Solid as a rock...re-stumped & rewired.

Amazing 1192m2 allotment (approx), excellent shedding (13m x 5.5m) & concrete/ tile solar heated in ground swimming pool.