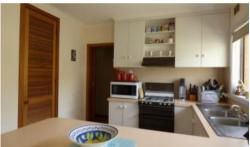

Two bedrooms with built in robe storage and excellent linen storage(x2) in the hall.

Kitchen featuring gas cooking, ample bench space and a pantry.

Separate study for computing and paperwork, everything one needs in a home!