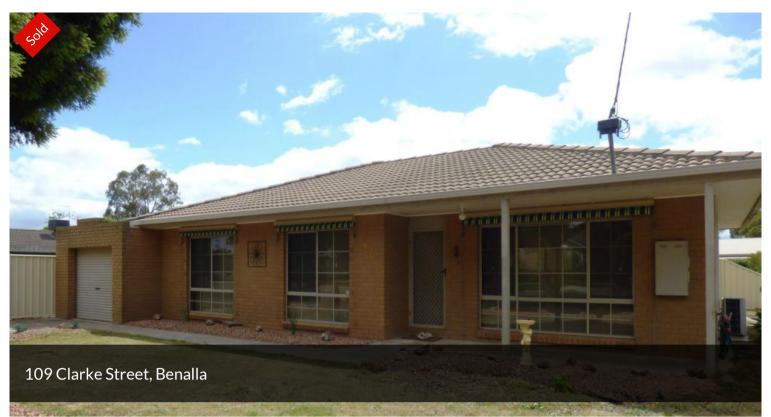

## OWN TITLE...MANY IMPROVEMENTS...

Solid as a rock b/ veneer townhouse situated on its own title measuring 437m2.

Many improvements inc...new day / night Holland blinds, scratch resistant flooring to wet areas, new tap ware throughout, new bathroom vanity, new toilet, wired in smoke detectors, safety switch, 3m x 3m garden shed and split system heating & cooling.

## **△** 2 **△** 1

Price SOLD

Property Type Residential

Property ID 745

AGENT DETAILS

OFFICE DETAILS

Benalla

0410556531