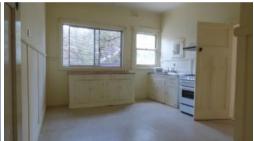

## PERIOD HOME WITH POTENTIAL

This period home stands on approx 550 m2 midway between Benalla 31 school & Faithfull St campus with Churchill Park sports grounds close by. Period features include elaborate ceiling & cornices, murray pine floors, high ceilings. With good bones your reno will be rewarding or just occupy.