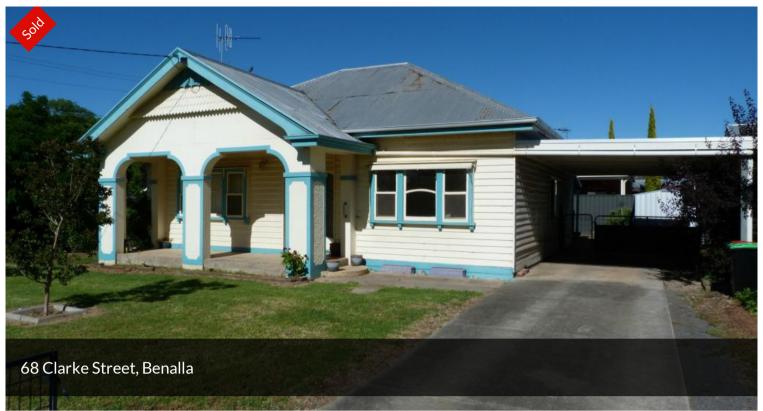

## PERIOD HOME WITH POTENTIAL

This period home stands on approx 550 m2 midway between Benalla 31 school & Faithfull St campus with Churchill Park sports grounds close by. Period features include elaborate ceiling & cornices, murray pine floors, high ceilings. With good bones your reno will be rewarding or just occupy.

## △ 3 ← 1 ← 2 □ 550 m2

Price SOLD

Property Type Residential

Property ID 741

Land Area 550 m2

AGENT DETAILS

David MacKinnon - 0410556531

OFFICE DETAILS