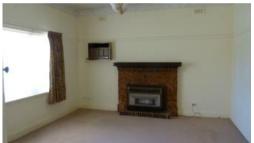

## PERIOD HOME WITH POTENTIAL

This period home stands on approx 550 m2 midway between Benalla 31 school & Faithfull St campus with Churchill Park sports grounds close by. Period features include elaborate ceiling & cornices, murray pine floors, high ceilings. With good bones your reno will be rewarding or just occupy.