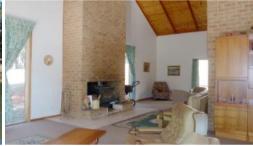

## LAKE VIEW

- A STUNNING 212 SQM HOME IN A TRANQUIL PEACEFUL LOCATION & OUTLOOK.
- YOUR OWN 8 MEGA LITRE LAKE (est) & 130 HA OF VOLCANIC RED LOAM LAND.
- APPROX 8- 9 HA CLEAR OR SEMI CLEAR LAND.
- 5 BEDROOMS, POTENTIAL FOR 7, ENSUITE & WIR TO MAIN.
- MAIN BATH ROOM UPSTAIRS PLUS SHOWER & TOILET ADJACENT TO LAUNDRY.
- EXPANSIVE LIVING, DINING ROOMS & KITCHEN WITH CATHEDRAL CEILING 6.8 M HIGH.
- ALL STEEL WORKSHOP 20M X 15M, DRIVE THRU, POWER, CON FLOOR, WOOD HEATER, POWER.