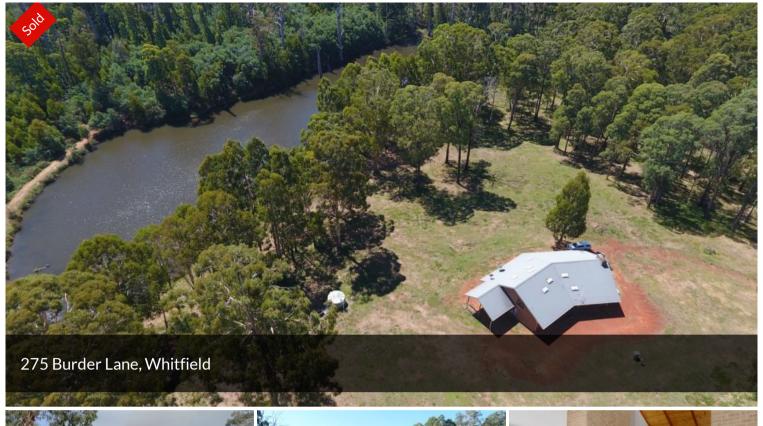

## LAKE VIEW

- A STUNNING 212 SQM HOME IN A TRANQUIL PEACEFUL LOCATION & OUTLOOK.
- YOUR OWN 8 MEGA LITRE LAKE (est) & 130 HA OF VOLCANIC RED LOAM LAND.
- APPROX 8- 9 HA CLEAR OR SEMI CLEAR LAND.
- 5 BEDROOMS, POTENTIAL FOR 7, ENSUITE & WIR TO MAIN.
- MAIN BATH ROOM UPSTAIRS PLUS SHOWER & TOILET ADJACENT TO LAUNDRY.
- EXPANSIVE LIVING, DINING ROOMS & KITCHEN WITH CATHEDRAL CEILING 6.8 M HIGH.
- ALL STEEL WORKSHOP 20M X 15M, DRIVE THRU, POWER, CON FLOOR, WOOD HEATER, POWER.

## △ 5 □ 3 ⇔ 1 □ 129.00 ha

Price SOLD

Property Type Residential

Property ID 737

Land Area 129.00 ha

AGENT DETAILS

David MacKinnon - 0410556531

OFFICE DETAILS