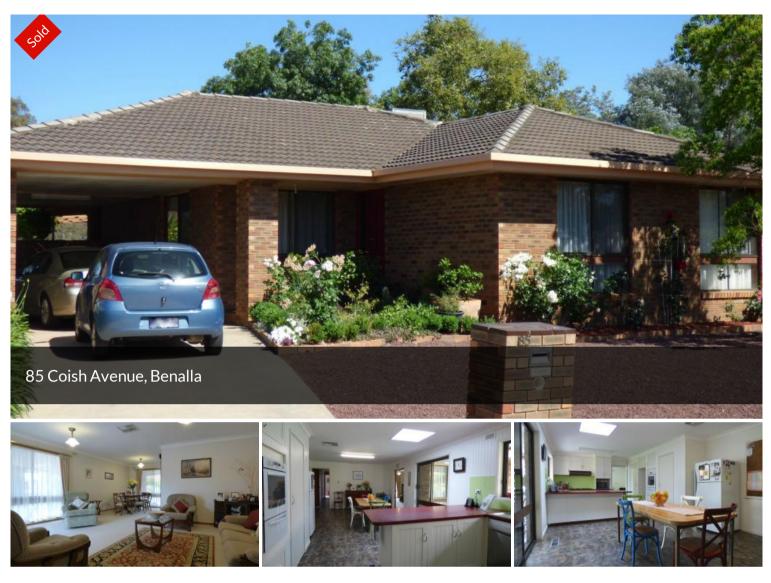

## SUPER SIZE ME...

This family home is well maintained & super spacious throughout...

- Formal lounge & dining room.
- Central spacious kitchen & meals area.
- Sizable rumpus room for kids young & old.
- Four bedrooms, main featuring an ensuite & WIR. Consecutive bedrooms with BIR's.
- Renovated central bathroom.
- Ducted gas heating & evaporative cooling.
- Gas & electric cooking, 2 x pantry's, dishwasher & excellent cupboard

## storage.

- Under cover pergola BBQ area. Good shed with concrete & power.

The above information provided has been furnished to us by the vendor/s. We have not verified whether or not that information is accurate and do not have any belief in one way or the other in its accuracy. We do not accept any responsibility to any person for its accuracy and do no more than pass it on. All interested parties should make and rely upon their own inquiries in order to determine whether or not this information is in fact accurate.