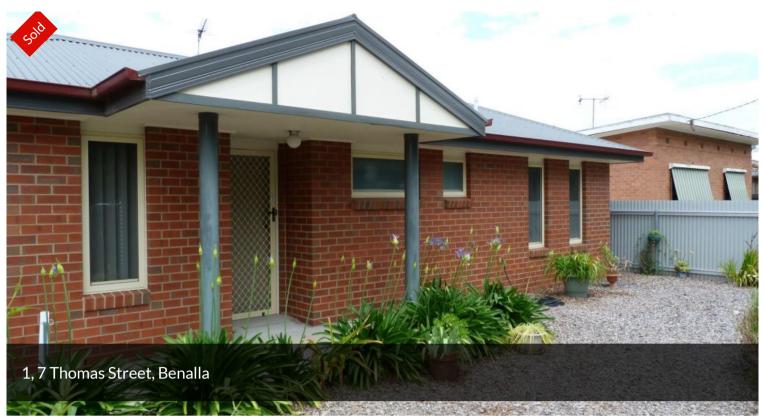

## NEAT AS A PIN.

This two bedroom townhouse is exceptionally bright and tidy. A secure low maintenance yard greets you as you step through the gate, two bedrooms with built in robes and a full bathroom with separate shower and bath means no more stepping over the edge of the tub. A spacious kitchen with all the modern stainless appliances is sure to impress. Generous open plan living and meals space with a sliding door opening out to the paved patio area makes for great living on those lazy summer days. The double lock up garage with internal access is another tick of those bonus boxes. Very close to shops, walking distance to the centre of Benalla. Phone for your appointment today.