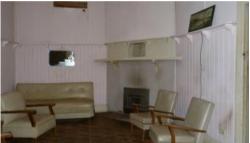

## ONCE IN A LIFETIME OPPORTUNITY

This house was built in 1926. Period features include 3.3 m ceiling height, pressed metal dado walls, baltic floor boards, open fire places & 2m verandah width.

The above information provided has been furnished to us by the vendor/s. We have not verified whether or not that information is accurate and do not have any belief in one way or the other in its accuracy. We do not accept any responsibility to any person for its accuracy and do no more than pass it on. All interested parties should make and rely upon their own inquiries in order to determine whether or not this information is in fact accurate.