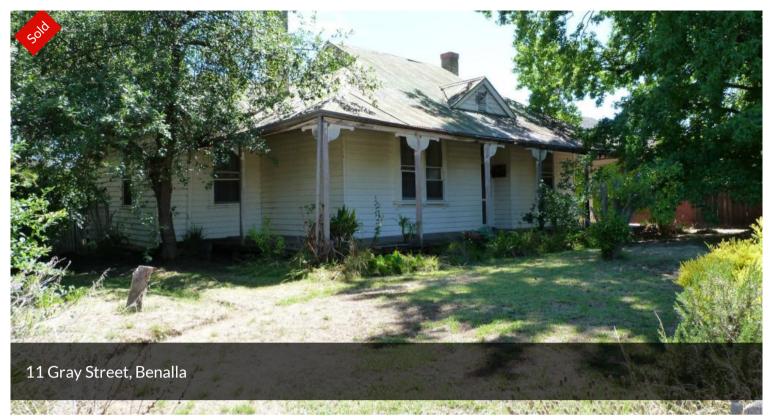

## ONCE IN A LIFETIME OPPORTUNITY

This house was built in 1926. Period features include 3.3 m ceiling height, pressed metal dado walls, baltic floor boards, open fire places & 2m verandah width.

The above information provided has been furnished to us by the vendor/s. We have not verified whether or not that information is accurate and do not have any belief in one way or the other in its accuracy. We do not accept any responsibility to any person for its accuracy and do no more than pass it on. All interested parties should make and rely upon their own inquiries in order to determine whether or not this information is in fact accurate.