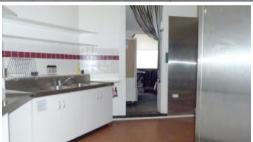

## 3 BRIDGE STREET GREAT EXPOSURE

- LONG HISTORY AS A CAFE.
- SUIT WINE BAR, RETAILING SPECIALTY PRODUCE.
- HIGH PROFILE SITE CLOSE TO LAKE ENVIRONS.
- RENT \$200.00/ WEEK PLUS OUTGOINGS.
- 3 MONTH RENT FREE PERIOD.
- REAR ACCESS SHARED LANEWAY.
- COOL ROOM, BAR, DRINKS FRIDGE, AIR CONDITIONING.
- RATES 2018-19 \$3.661.92