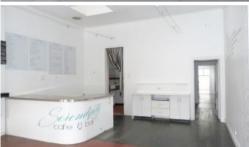

## 3 BRIDGE STREET GREAT EXPOSURE

- LONG HISTORY AS A CAFE.
- SUIT WINE BAR, RETAILING SPECIALTY PRODUCE.
- HIGH PROFILE SITE CLOSE TO LAKE ENVIRONS.
- RENT \$200.00/ WEEK PLUS OUTGOINGS.
- 3 MONTH RENT FREE PERIOD.
- REAR ACCESS SHARED LANEWAY.
- COOL ROOM, BAR, DRINKS FRIDGE, AIR CONDITIONING.
- RATES 2018-19 \$3.661.92