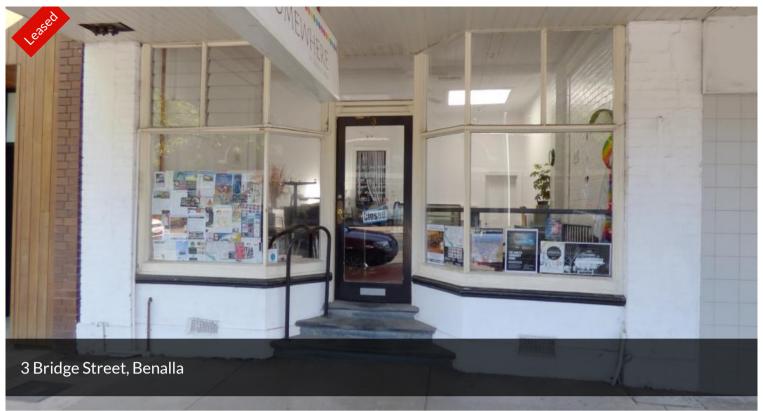

## 3 BRIDGE STREET GREAT EXPOSURE

- LONG HISTORY AS A CAFE.
- SUIT WINE BAR, RETAILING SPECIALTY PRODUCE.
- HIGH PROFILE SITE CLOSE TO LAKE ENVIRONS.
- RENT \$200.00/ WEEK PLUS OUTGOINGS.
- 3 MONTH RENT FREE PERIOD.
- REAR ACCESS SHARED LANEWAY.
- COOL ROOM, BAR, DRINKS FRIDGE, AIR CONDITIONING.
- RATES 2018-19 \$3.661.92

Price UNDER OFFER

Property Type Commercial

Property ID 724 Land Area 0 m2

\_\_\_\_\_

Floor Area 170 m2

AGENT DETAILS

David MacKinnon - 0410556531

OFFICE DETAILS