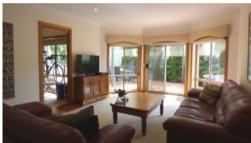

## ONE WITH THE LOT...

Upon entry you can feel the instant warmth this family home has to offer, well maintained and with a great layout for any growing family.

Open plan Kitchen /dining & family room, the kitchen presents loads of bench space, cupboards and drawers, gas/electric cooking & a dishwasher. The family room is inviting with bay windows & door leading out to a fantastic paved entertainment area. And there's a good size study for homework & computing.