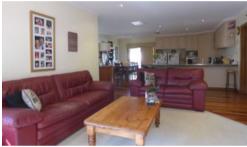

## ONE WITH THE LOT...

Upon entry you can feel the instant warmth this family home has to offer, well maintained and with a great layout for any growing family.

Open plan Kitchen /dining & family room, the kitchen presents loads of bench space, cupboards and drawers, gas/electric cooking & a dishwasher. The family room is inviting with bay windows & door leading out to a fantastic paved entertainment area. And there's a good size study for homework & computing.