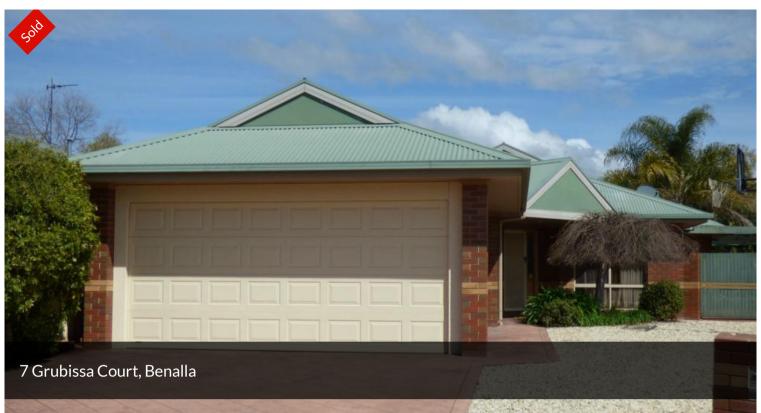

## ONE WITH THE LOT...

Upon entry you can feel the instant warmth this family home has to offer, well maintained and with a great layout for any growing family.

Open plan Kitchen /dining & family room, the kitchen presents loads of bench space, cupboards and drawers, gas/electric cooking & a dishwasher. The family room is inviting with bay windows & door leading out to a fantastic paved entertainment area. And there's a good size study for homework & computing.

Situated on a spacious 883m2 (approx) allotment with an excellent shed & in ground pool, this home is the key to good living!

The above information provided has been furnished to us by the vendor/s. We have not verified whether or not that information is accurate and do not have any belief in one way or the other in its accuracy. We do not accept any responsibility to any person for its accuracy and do no more than pass it on. All interested parties should make and rely upon their own inquiries in order to determine whether or not this information is in fact accurate.

## △ 3 № 2 ⇔ 2 🖸 883 m2

Price SOLD

Property Type Residential

Property ID 716

Land Area 883 m2

AGENT DETAILS

OFFICE DETAILS

Benalla