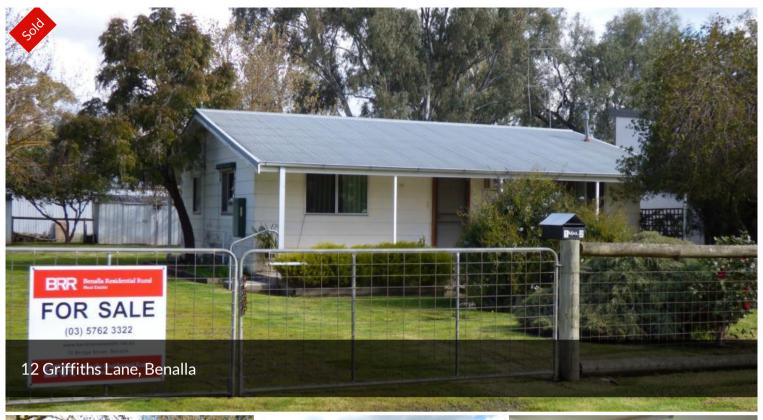

## RURAL OUTLOOK

Sturdy two bedroom home situated on a 809 m2 allotment, with no one across the road just a lovely rural outlook.

Spacious kitchen with loads of bench-space and ample cupboards.

Gas heating & wall air con.

Both bedrooms are sizable.

Secure fencing and 2 sheds/workshop(s).

The above information provided has been furnished to us by the vendor/s. We have not verified whether or not that information is accurate and do not have any belief in one way or the other in its accuracy. We do not accept any responsibility to any person for its accuracy and do no more than pass it on. All interested parties should make and rely upon their own inquiries in order to determine whether or not this information is in fact accurate.