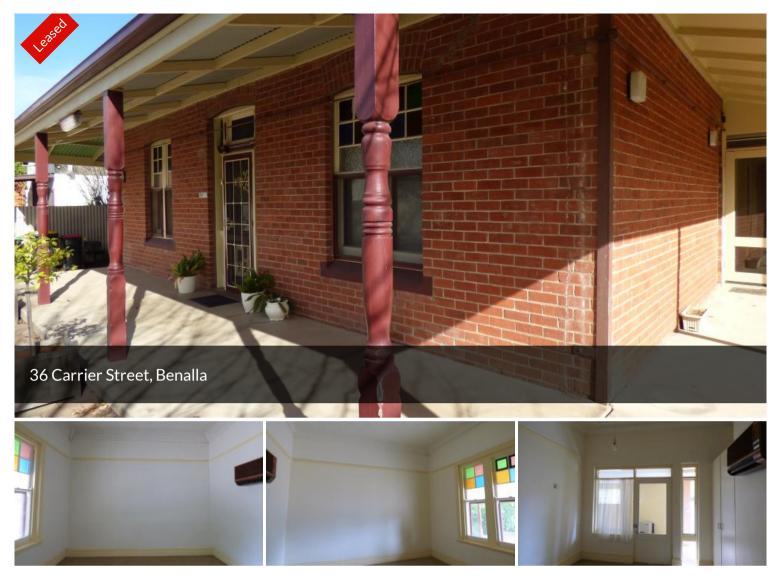

## COMMERCIAL OR RESIDENTIAL LEASE...

Opportunities are endless with this large solid residence currently available for residential or commercial lease. The property offers up to 6 bedroom options two of the rooms have built in robes. There are split systems in all of the bedrooms for heating and cooling needs. The kitchen offers plenty of cupboard and bench space and comes with gas cooking, dishwasher and overlooks a sun filled dining area. There are two living spaces available with a smaller lounge off the kitchen and a very large living space with access from some of the bedrooms. The laundry has a bath and second toilet. The front of the property offers off street parking for up to 6 cars and there is a private courtyard at the rear. COMMERCIAL LEASING PRICE IS \$550 PER WEEK PLUS OUTGOINGS.