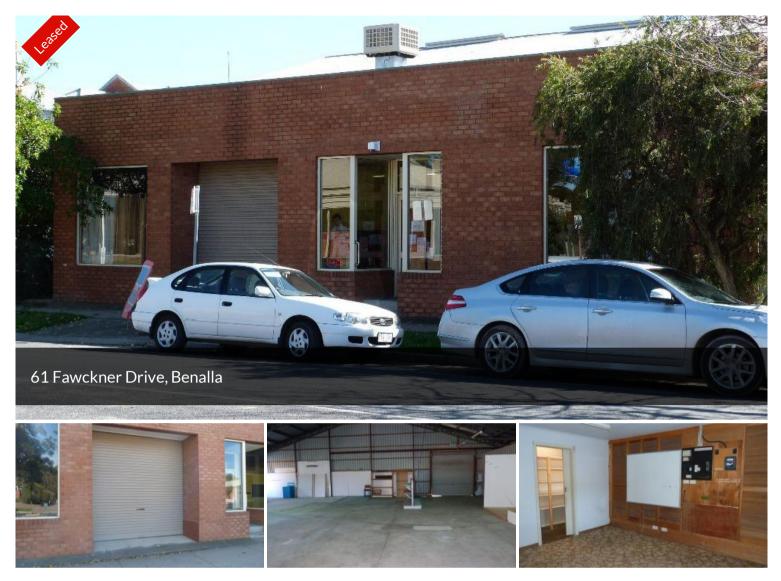

## 61 FAWCKNER DRIVE.

A multi purpose use property with frontage to Fawckner Drive. Dual vehicle access into the building, 1 car space in shared off street car park.

Office area 53 m2, toilets, kitchen sink in meals room, evaporative cooling. Outgoings to be paid by tenant are rates & normal operating expenses. Landlord pays all water charges. Gas not connected.

## TOTAL LETTABLE AREA APPROX 362 M2

The above information provided has been furnished to us by the vendor/s. We have not verified whether or not that information is accurate and do not have any belief in one way or the other in its accuracy. We do not accept any responsibility to any person for its accuracy and do no more than pass it on. All interested parties should make and rely upon their own inquiries in order to determine whether or not this information is in fact accurate.

ය 1

| Price         | \$254 per week |
|---------------|----------------|
| Property Type | Commercial     |
| Property ID   | 700            |
| Office Area   | 20 m2          |
| Floor Area    | 300 m2         |
|               |                |