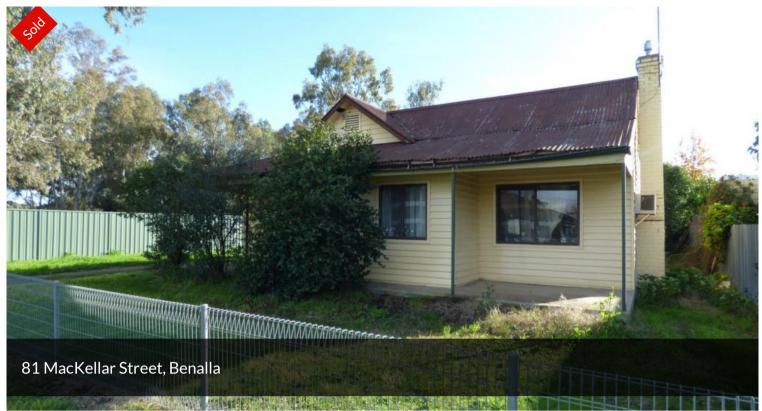

## BIGGER THAN WHAT MEETS THE EYE...

Situated on a wide 809m2 allotment is this four bedroom weatherboard home.

Handy to railway station, eateries, town centre and schooling.

Central country style kitchen with gas cooking and pantry.

Creature comforts inc. gas heating & wall air con.

New fencing to two boundaries & a 7.2 m x 5.5 m shed/ garage complete the picture.

The above information provided has been furnished to us by the vendor/s. We have not verified whether or not that information is accurate and do not have any belief in one way or the other in its accuracy. We do not accept any responsibility to any person for its accuracy and do no more than pass it on. All interested parties should make and rely upon their own inquiries in order to determine whether or not this information is in fact accurate.