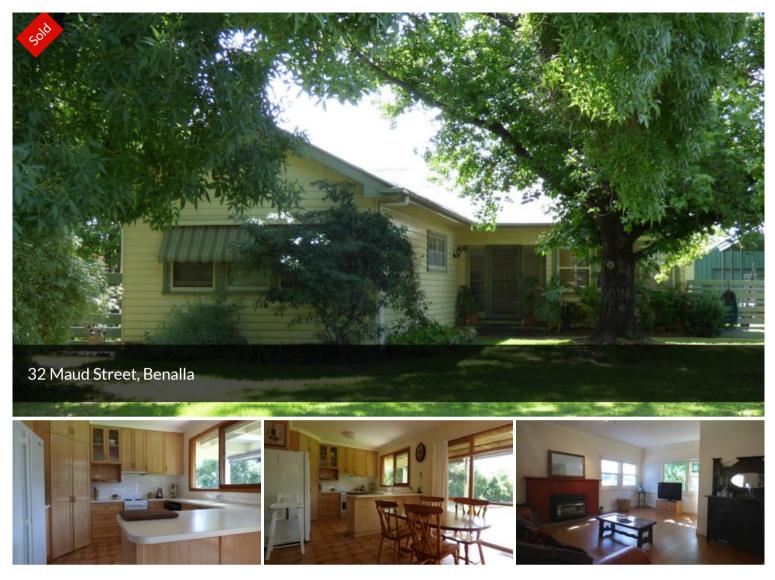

## MAGNIFICENT MAUD...

Sensational & sturdy weatherboard in most sought after Maud Street location.

Superb 1154m2 (approx) allotment providing the perfect oasis from the world.

Informal & formal living spaces, hard wood flooring, timber kitchen with elect. cooking, crn pantry, double sink & dishwasher.

Three spacious bedrooms all with BIR's and renovated central bathroom.

Ducted gas heating & evaporative cooling.

Fabulous rear deck for lazy Sunday afternoons & an excellent lock up 10m x 4m shed.

Plenty of room to bring the caravan through, single carport with good height clearance .