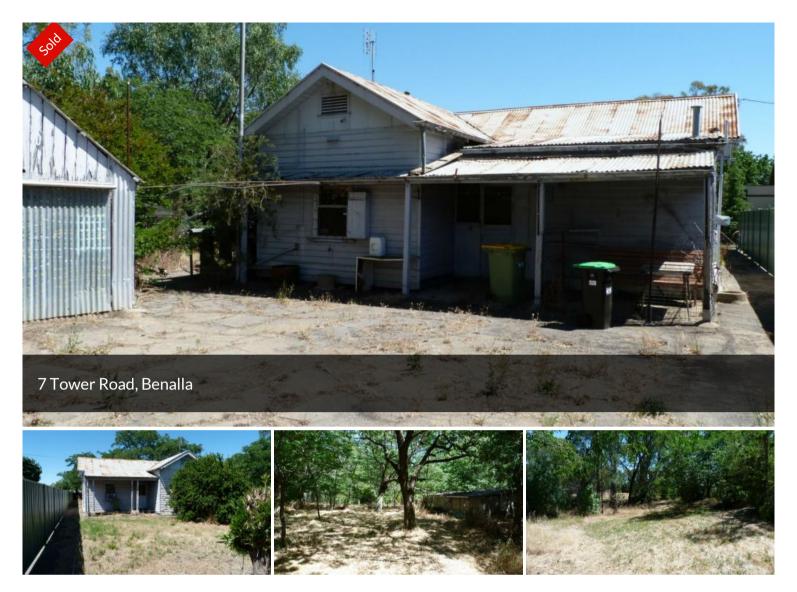

## 7 TOWER ROAD

This property of 3755m2 has dual zones. Approx 1262 m2 is zoned for residential 1960m2 as farm zone & 533 as easement. There is the potential to subdivide this block in two with part residential & part farm zone in each lot. It would require demolition of the house if it was to be subdivided. The location is special with the outlook to the Hollands Creek, adjacent to the lake walking track, a short walk to the Benalla CBD & no passing vehicle traffic. There is no other property with the location, aspect & potential, available around the lake & riverine areas of Benalla.

🖺 2 🖺 1 🖸 3,800 m2

Price SOLD

Property Type Residential

Property ID 650

Land Area 3,800 m2

AGENT DETAILS

David MacKinnon - 0410556531

OFFICE DETAILS