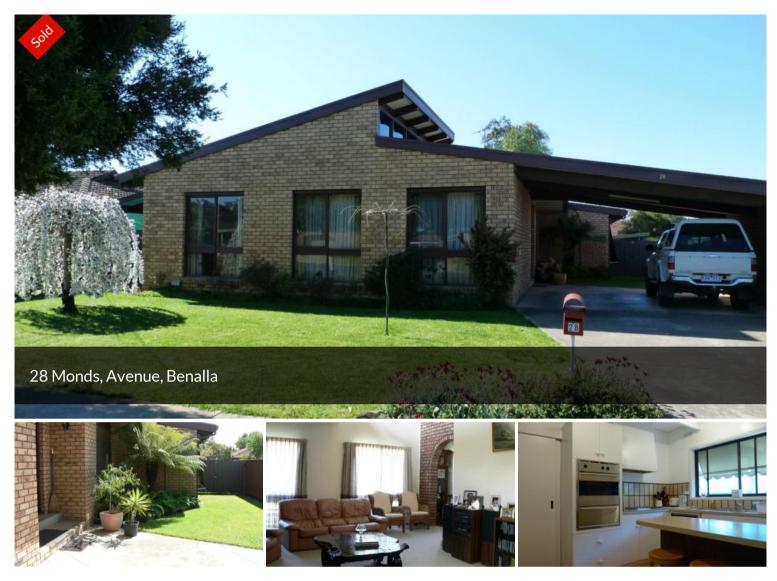

## BEAUTIFULLY MAINTAINED...

Immaculate 3 bedroom plus study home. Built with extreme care...builders own home (MBA).

Spacious living room, cathedral ceilings with highlight windows. Separate family/billiards room, ducted floor gas heating & evap. cooling.

Practical kitchen, walk in pantry, gas cooking & dishwasher.

Main bedroom with ensuite, outdoor BBQ area, 6m x 6m brick shed and a bore for the garden.

The above information provided has been furnished to us by the vendor/s. We have not verified whether or not that information is accurate and do not have any belief in one way or the other in its accuracy. We do not accept any responsibility to any person for its accuracy and do no more than pass it on. All interested parties should make and rely upon their own inquiries in order to determine whether or not this information is in fact accurate.