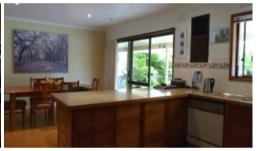

All bedrooms are generous with ample robe storage, c/ fans and main bedroom featuring an ensuite.

The kitchen boasts brilliant bench space, elect. cooking, a d/washer & huge walk in pantry/larder.

Seasonal comforts inc. ducted gas heating throughout & 2 air conditioners. Situated on a 4142m2 allotment (1 acre) the space is wonderful and so is the shedding...