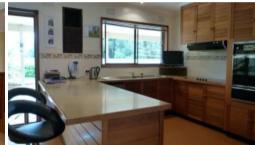

All bedrooms are generous with ample robe storage, c/ fans and main bedroom featuring an ensuite.

The kitchen boasts brilliant bench space, elect. cooking, a d/washer & huge walk in pantry/larder.

Seasonal comforts inc. ducted gas heating throughout & 2 air conditioners. Situated on a 4142m2 allotment (1 acre) the space is wonderful and so is the shedding...