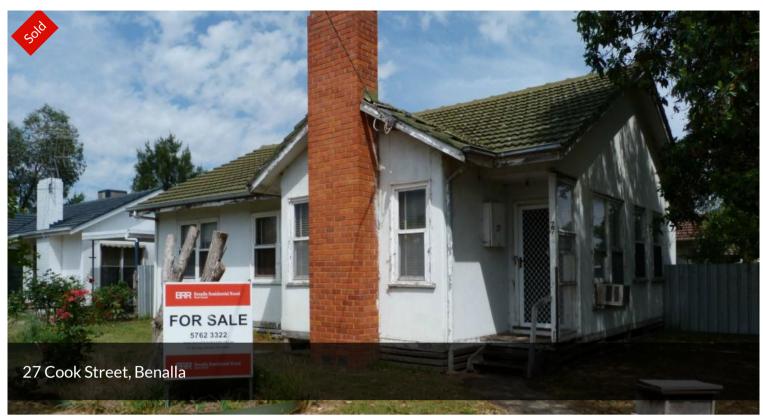

## DOWN ON THE CORNER

This three bedroom home will need some TLC. A decent sized lounge room with a gas heater greets you when you open the front door. With the addition of a generous kitchen. Sitting on concrete stumps and concrete rendered, this is a great opportunity for someone with the right skills and wanting to start their property portfolio. Located on an excellent corner block with a family sized backyard. On a total area of approx. 550m2, this property is ready for the redevelopment. (STCA). Contact our office to arrange an inspection.