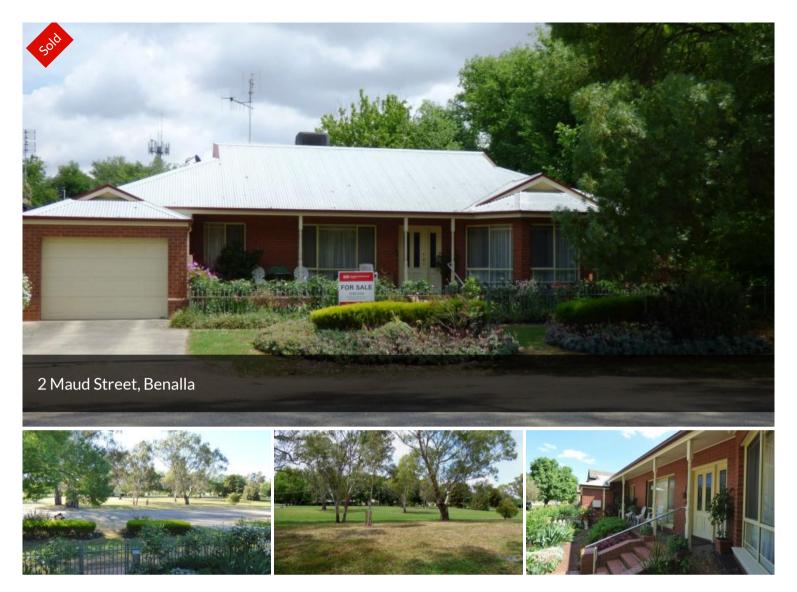

## SIMPLY THE BEST...MAUD STREET LOCATION!

Spacious open plan lounge/ dining & kitchen with large windows that draw the outside in boasting the most picturesque outlook.

Wheelchair access from the garage via a ramp directly through to the kitchen/ dining area with wider doorways throughout & purpose built shower - all wheelchair friendly.

Ducted gas under floor heating and evap.cooling both make this home very comfortable.

Sit and enjoy the most superb sweeping park views from surrounding verandah(s) and watch the world go by from within your own sanctuary.