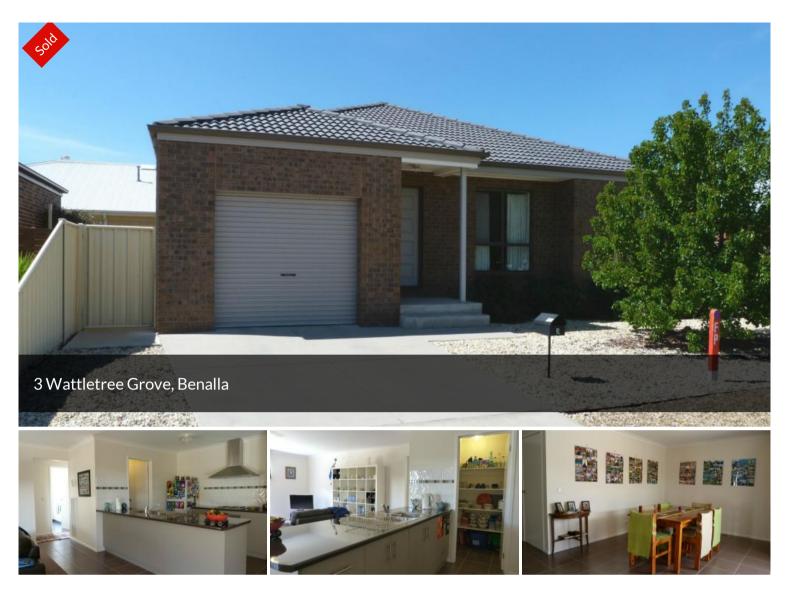

## THE EASE OF LOW MAINTENANCE LIVING...

Impeccably maintained 3 bedroom home on a 478m2 allotment that has been landscaped for low maintenance living.

- Built in 2009/10 with a five star energy rating, single l/up garage, secure rear yard, outdoor paved areas and undercover patio.
- Open plan kitchen, dining and spacious lounge room.
- Kitchen with electric cooking, ample bench space and terrific pantry.
- 3 bedrooms all with BIR'S.
- Full bathroom with toilet, 2nd separate toilet near laundry.
- Ducted gas heating & evaporative cooling.
- Close to Benalla health, GOTAFE & BPAC.