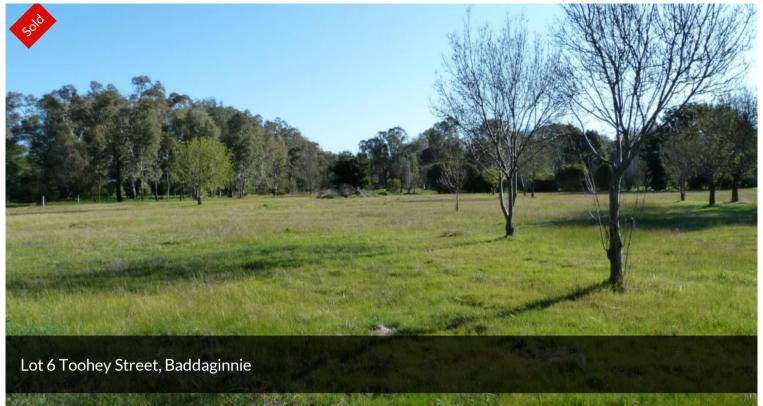

## OWNER SAYS SELL \$95,000

- THIS 2 HA OR 5 AC BLOCK OF LEVEL LAND HAS ESTABLISHED TREES.
- 3 ROAD FRONTAGES (1 unformed), CONCRETE FENCE POSTS IN PLACE.
- ON THE CORNER OF PALMERSTON & TOOHEY STREET
- STOCK & GARDEN WATER AVAILABLE.
- Low Density rural living zone.
- NOT COVERED BY BUSH FIRE MANAGEMENT OVERLAY

## □ 2.00 ha

Price SOLD

Property Type Residential

Property ID 613

Land Area 2.00 ha

AGENT DETAILS

David MacKinnon - 0410556531

OFFICE DETAILS