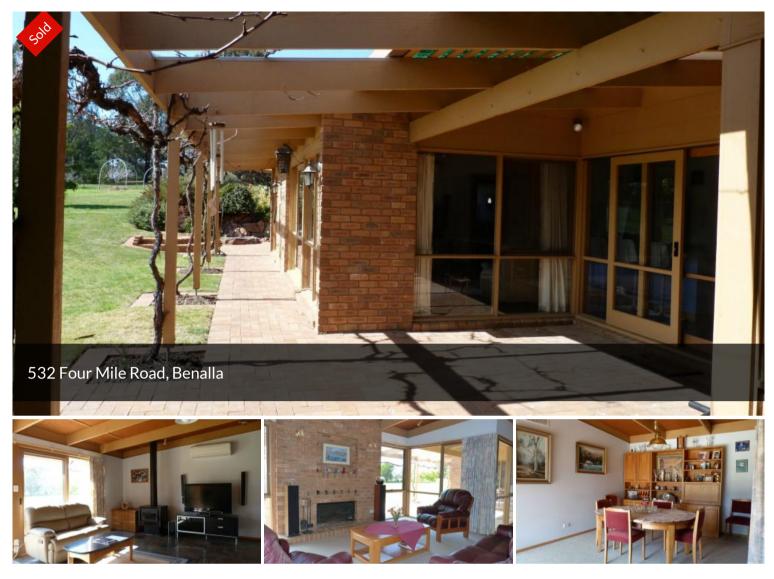

## A NICE HOME FOR LIFESTYLE, A LARGE SHED FOR WORK

This substantial north facing home on about 10acs is a short drive from town. Combined with the large l/u shed-w/shop it is tailor made for someone who wants to run a business from home. Features include; formal dining & lounge room with Jestmaster open fire, open plan living-mealskitchen with comb heater, split system & evap cooling, 3 bedrooms, 1 with birs, ensuite with spa bath, slate floors, electric cooking, pantry, d/washer, study, solar power, u/c entertaining area, attached dble c/port & more. The l/u shed has power, concrete floor, shower, sink, toilet. The attached skillion is high enough for modern caravans. With a rural outlook, fruit trees, a large dam & plenty of rain water storage.